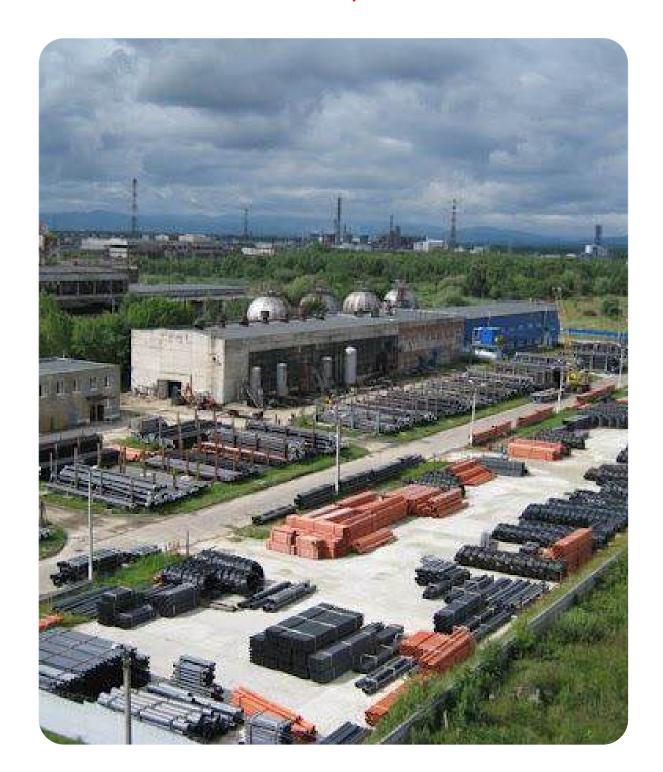

# ODESA PORTSIDE PLANT

0

Odesa region, Yuzhne town, 3 Zavodska St.

\$ 112,000,000 Starting price

in use: 252.41 ha rented: 67.86 ha

Total land area

99,5667%

shares

A chemical production plant with its own transshipment facility on the shores of the Black Sea

Location – Pivdennyi Port, accessible to Panamax-type vessels (depth of 13.5 meters)

#### **Production facilities**

- Annual production capacity:
- 1,160 thousand tons of ammonia
- 951 thousand tons of urea
- 16 thousand tons of liquefied carbon dioxide
- Possibility of rapid modernization for the production of green ammonia

**4 million** tons of ammonia transshipment per year

120 thousand tons – ammonia storage capacity (the largest in Europe)10% of the world's ammonia is shipped through Odesa Portside Plant (OPP).

+380-800-50-56-46