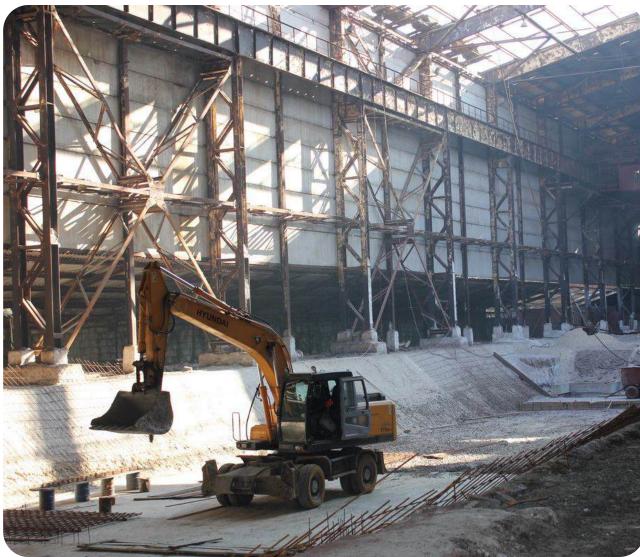

# ODESA PORTSIDE PLANT

0

Odesa region, Yuzhne town, 3 Zavodska St.

\$ 112,000,000 Starting price

in use: 252.41 ha rented: 67.86 ha

Total land area

99,5667%

shares

A chemical production plant with its own transshipment facility on the shores of the Black Sea

Location – Pivdennyi Port, accessible to Panamax-type vessels (depth of 13.5 meters)

#### **Production facilities**

- Annual production capacity:
- 1,160 thousand tons of ammonia
- 951 thousand tons of urea
- 16 thousand tons of liquefied carbon dioxide
- Possibility of rapid modernization for the production of green ammonia

**4 million** tons of ammonia transshipment per year

120 thousand tons – ammonia storage capacity (the largest in Europe)10% of the world's ammonia is shipped through Odesa Portside Plant (OPP).

+380-800-50-56-46