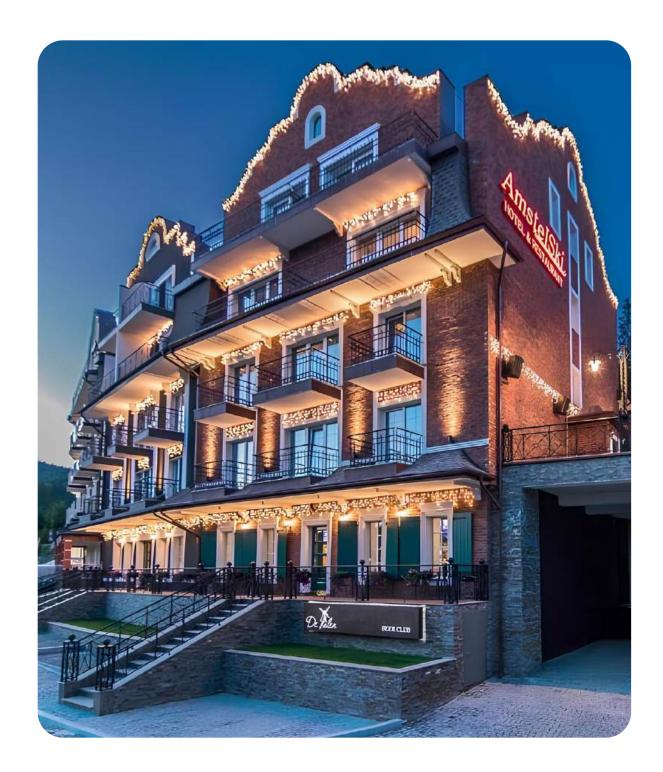

#### Hotel "AMSTELSKI"

Ivano-Frankivsk region, Yaremche City Council, Polianytsia village, Vyshni plot, building 332 and 332a.

0.1224 ha

Total land area

1,610.5 sq. m.

Building and structures area

#### Overview

The four-star AmstelSki Hotel with direct access to the ski slopes is located at the Bukovel resort, 100 meters from the Vityag-2 ski lift and 200 meters from the Vityag-5 ski lift.

Guests have access to a terrace, bar, shared lounge, ski storage room, and 24-hour front desk.