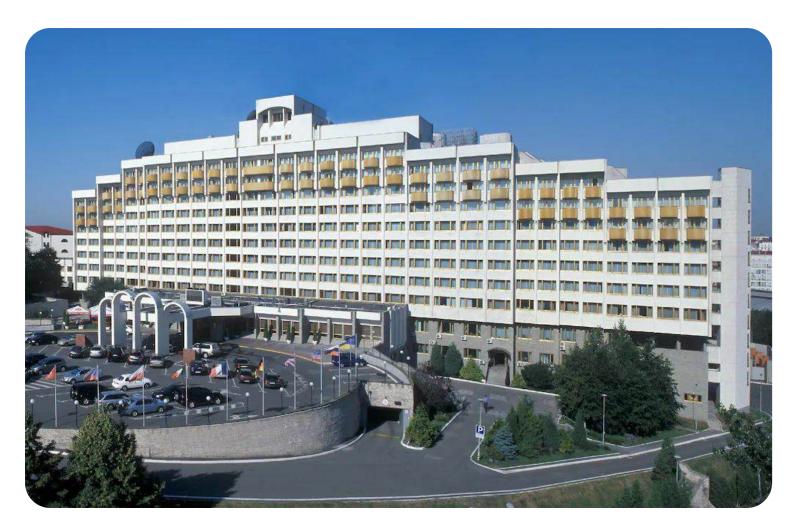

#### **HOTEL "PRESIDENT"**

0

Kyiv city, 12 Hospytalna St.

33,019.80 sq. m.

Building and structures area

100%

shares

#### **Overview**

Featuring an indoor swimming pool and a wellness centre, President Hotel Kyiv offers accommodation in Pecherskyi district, nearly **20** minutes on foot from Khreshchatyk. The venue is placed in the heart of Kyiv, a stroll away from Khreschatyk Street.

The hotel is **2.1** km from Maidan Nezalezhnosti. The city centre is close by, about **20** minutes' walk away. You can get to Olympic National Sports Complex Home Stadium in a few minutes by car.

#### **Hotel complex**

One of the largest hotels in the center of Kyiv

- **374** rooms
- SPA complex
- 2 large conference halls
- Underground parking
- 5 banquet halls
- Entertainment complex

+380-800-50-56-46