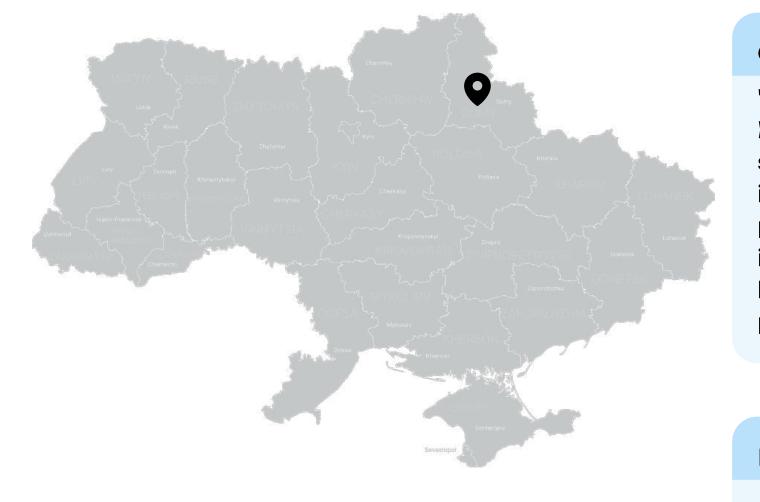

# ODESA PORTSIDE PLANT

0

Odesa region, Yuzhne town, 3 Zavodska St.

\$ 112,000,000 Starting price

in use: 252.41 ha rented: 67.86 ha

Total land area

99,5667%

shares

A chemical production plant with its own transshipment facility on the shores of the Black Sea

Location – Pivdennyi Port, accessible to Panamax-type vessels (depth of 13.5 meters)