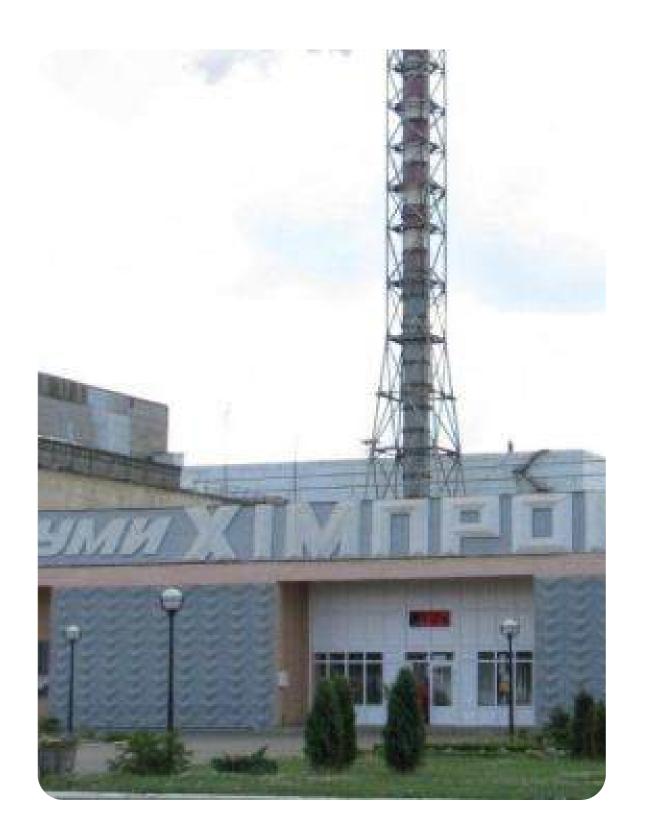

#### **SUMYKHIMPROM**

Sumy city, 12 Kharkivska St.

\$28,000,000 Starting price

226 ha

Land area under management

99.9952 %

shares

11.06.2025

#### Main activities

The company is one of the largest enterprises in Ukraine involved in the production of complex mineral fertilizers, including phosphorus, titanium dioxide, sulfuric acid, and other types of inorganic chemical products. The company manufactures over **30** brands of NPK fertilizers with varying nutrient ratios to suit different soil and climatic conditions.