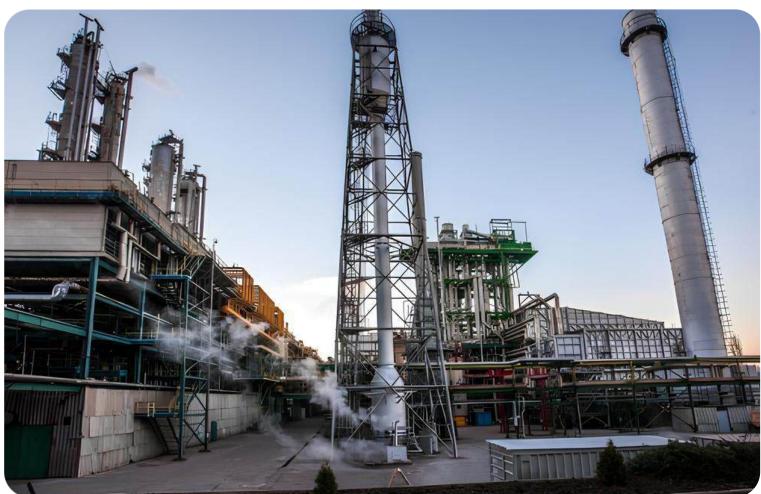

# ODESA PORTSIDE PLANT

0

Odesa region, Yuzhne town, 3 Zavodska St.

\$ 112,000,000 Starting price

in use: 252.41 ha rented: 67.86 ha

Total land area

99,5667%

shares

A chemical production plant with its own transshipment facility on the shores of the Black Sea

Location – Pivdennyi Port, accessible to Panamax-type vessels (depth of 13.5 meters)

#### **Production facilities**

- Annual production capacity:
- 1,160 thousand tons of ammonia
- 951 thousand tons of urea
- 16 thousand tons of liquefied carbon dioxide
- Possibility of rapid modernization for the production of green ammonia

**4 million** tons of ammonia transshipment per year

120 thousand tons – ammonia storage capacity (the largest in Europe)10% of the world's ammonia is shipped through Odesa Portside Plant (OPP).

+380-800-50-56-46