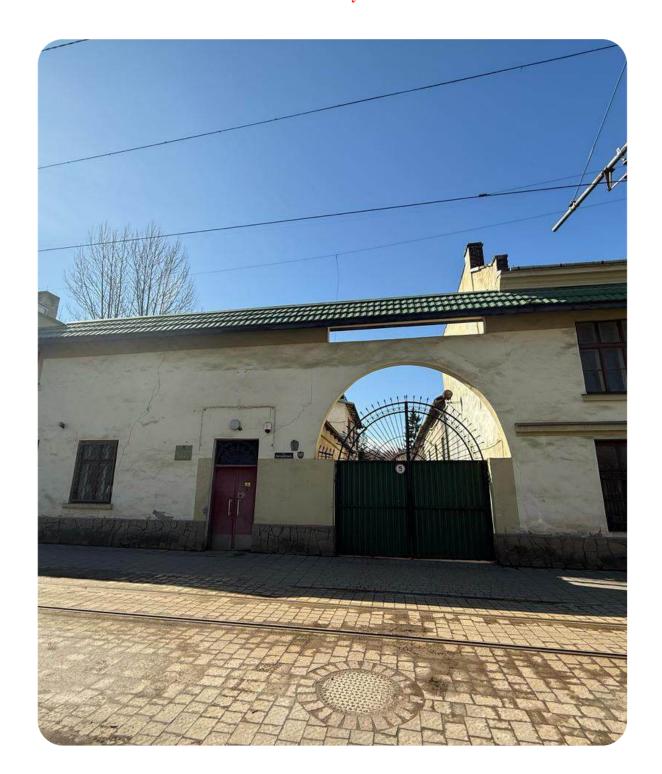

# LVIV SPECIAL CONSTRUCTOR BUREAU "TOPAZ"

0

Lviv city, Lychakivska St., 110

3806 ha

Total land area

2,997.7 sq. m.

Building and structures area

"Topaz" collaborates productively with the National Bank of Ukraine's Banknote and Minting Works

#### **Overview**

Lviv State Special Constructor Bureau "Topaz" was established in March 1973 as the leading enterprise for the design and production of equipment in the jewelry industry.

#### Real estate

#### 8 units

with a total area of 2,997.7 sq. m.

#### **Vehicles**

3 units of vehicles and special equipment

+380-800-50-56-46