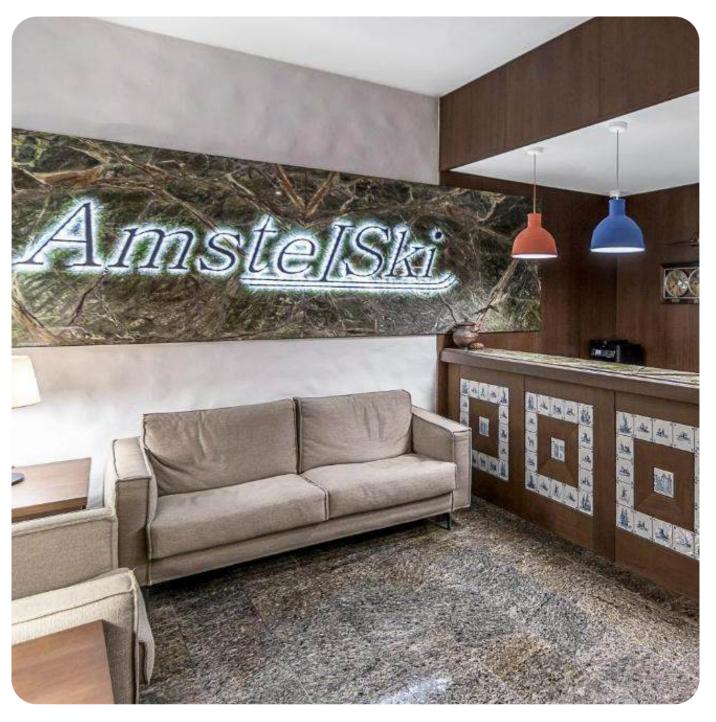

#### Hotel "AMSTELSKI"

Ivano-Frankivsk region, Yaremche City Council, Polianytsia village, Vyshni plot, building 332 and 332a.

0.1224 ha

Total land area

1,610.5 sq. m.

Building and structures area

#### Overview

The four-star AmstelSki Hotel with direct access to the ski slopes is located at the Bukovel resort, 100 meters from the Vityag-2 ski lift and 200 meters from the Vityag-5 ski lift.

Guests have access to a terrace, bar, shared lounge, ski storage room, and 24-hour front desk.

#### The hotel complex also includes:

- 1 large conference hall
- De Molen restaurant
- Multimedia room
- Old Bro barbershop