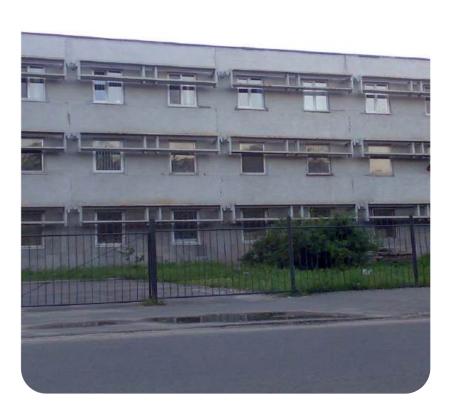

#### TITANIUM INSTITUTE

Zaporizhzhia region, Zaporizhzhia city, Sobornyi Ave., 180

2.8973 ha

Total land area

26,482.96 sq. m.

Building and structures area

100%

shares

#### **Overview**

Titanium Institute is one of the largest enterprises in Ukraine, specializing in the production of titanium products, including titanium alloys, semi-finished products, and finished goods.