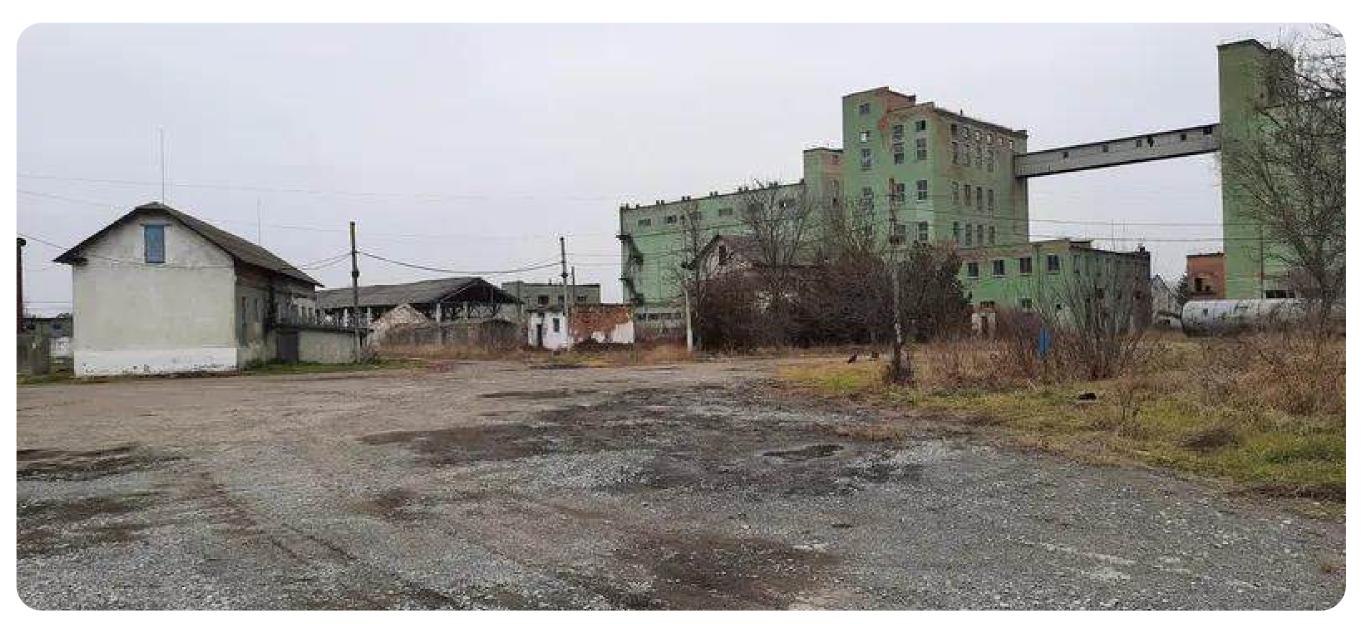

#### NEPOLOKIVTSI GRAIN PROCESSING PLANT

Chernivtsi region, settlement Nepolokivtsi, Mahedralna St., 43

\$5,133,806 Starting price

19.8222 ha

Total land area

41,546.7 sq. m.

Building and structures area

#### **Overview**

Property complex of SOE "Nepolokivtsi Grain Processing Plant" is an active enterprise, whose main activity is the production of flour and cereal industry products.

#### The following assets are included in the property complex:

- 129 units of real estate: elevators, warehouses, water towers, administrative buildings, and buildings for economic activities;
- 24 units of transport and special equipment: trucks, tractors, locomotives, trailers, buses, and a fire truck.