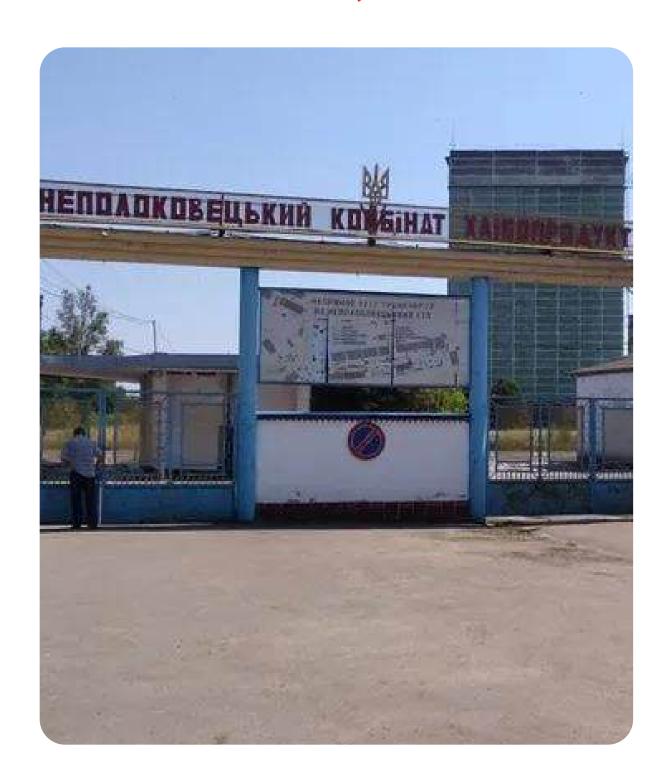

#### NEPOLOKIVTSI GRAIN PROCESSING PLANT

Chernivtsi region, settlement Nepolokivtsi, Mahedralna St., 43

\$5,133,806 Starting price

19.8222 ha

Total land area

41,546.7 sq. m.

Building and structures area

#### **Overview**

Property complex of SOE "Nepolokivtsi Grain Processing Plant" is an active enterprise, whose main activity is the production of flour and cereal industry products.