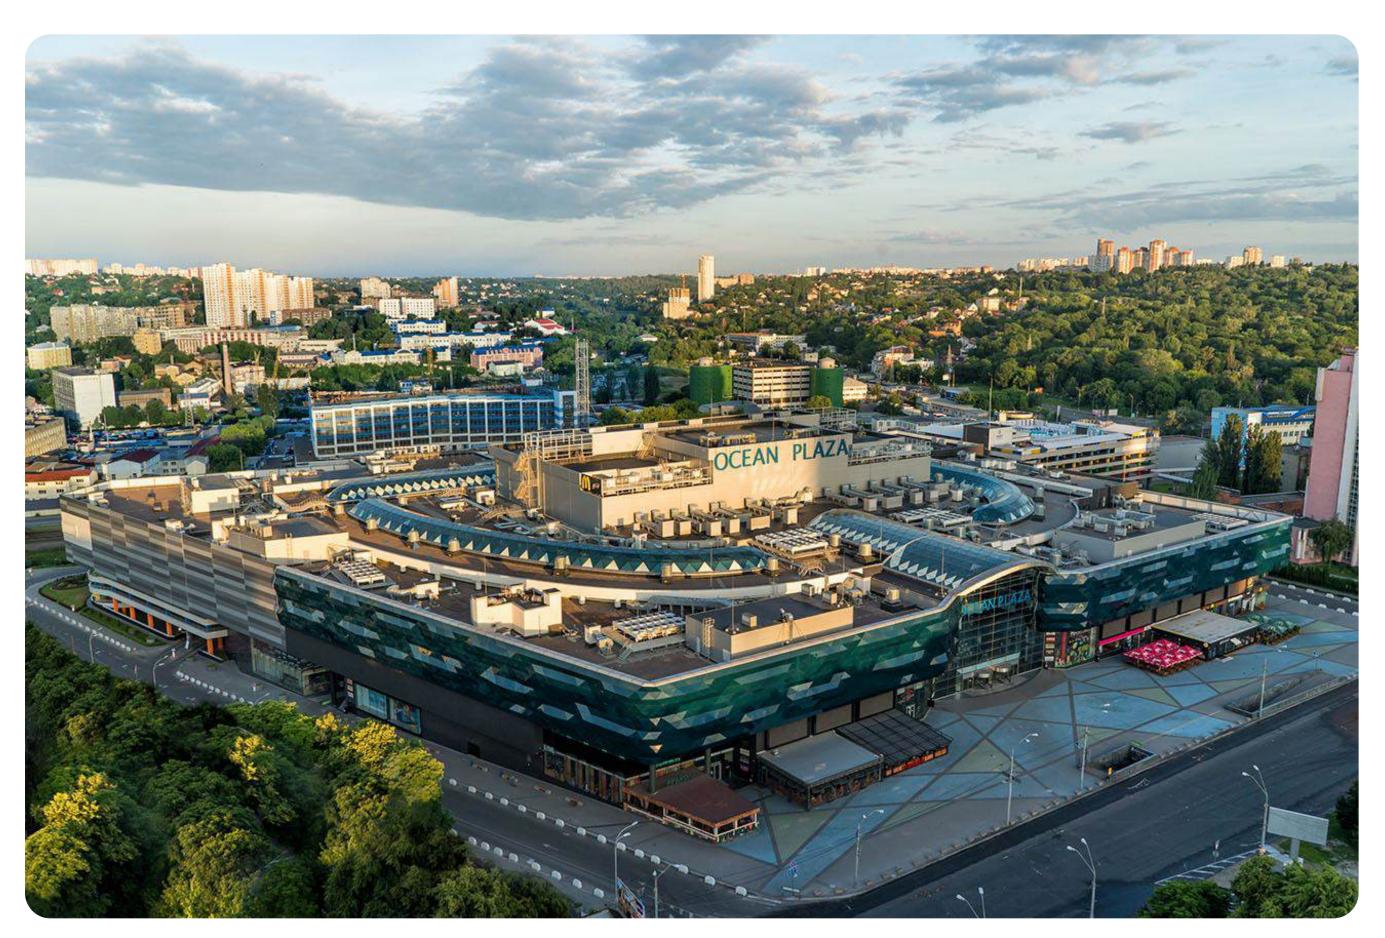

# OCEAN PLAZA SHOPPING AND ENTERTAINMENT CENTER

Kyiv city, 176 Antonovycha St.

2.9689 ha

Total land area

134,627.2 sq. m.

Building and structures area

#### Ocean Plaza shopping and entertainment center includes:

- 70,000 m<sup>2</sup> of leased space
- **420** stores
- 1,200 parking spaces
- 40 restaurants and cafes
- Cinema
- Hypermarket
- Amusement park
- Rooftop beach club

#### Description

Ocean Plaza is one of the largest shopping and entertainment complexes of Kyiv, Ukraine. It was inaugurated in November 2012 as a joint project of the development companies UDP and KAN Development. The shopping center is located on Lybidska Square next to the metro station of the same name, in close proximity to the historical part of the city.

The total area of the building is 134,627.2 sq. m. the rental area is over 70,000.0 sq. m.

In 2021, Ocean Plaza shopping and entertainment center was recognized as the best large shopping center in Ukraine according to the RAU Awards rating.