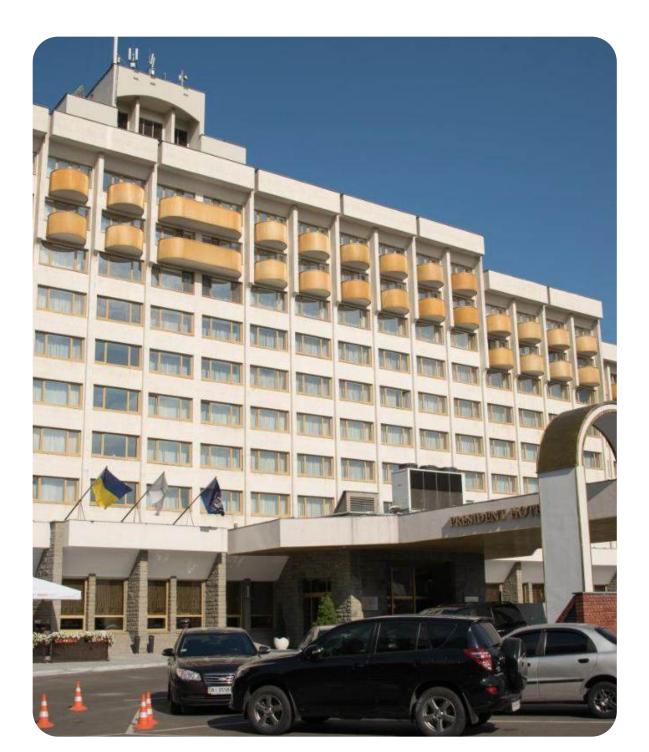

#### **HOTEL "PRESIDENT"**

0

Kyiv city, 12 Hospytalna St.

33,019.80 sq. m.

Building and structures area

100%

shares

#### **Overview**

Featuring an indoor swimming pool and a wellness centre, President Hotel Kyiv offers accommodation in Pecherskyi district, nearly **20** minutes on foot from Khreshchatyk. The venue is placed in the heart of Kyiv, a stroll away from Khreschatyk Street.

The hotel is **2.1** km from Maidan Nezalezhnosti. The city centre is close by, about **20** minutes' walk away. You can get to Olympic National Sports Complex Home Stadium in a few minutes by car.

#### **Hotel complex**

One of the largest hotels in the center of Kyiv

- **374** rooms
- SPA complex
- 2 large conference halls
- Underground parking
- 5 banquet halls
- Entertainment complex

+380-800-50-56-46