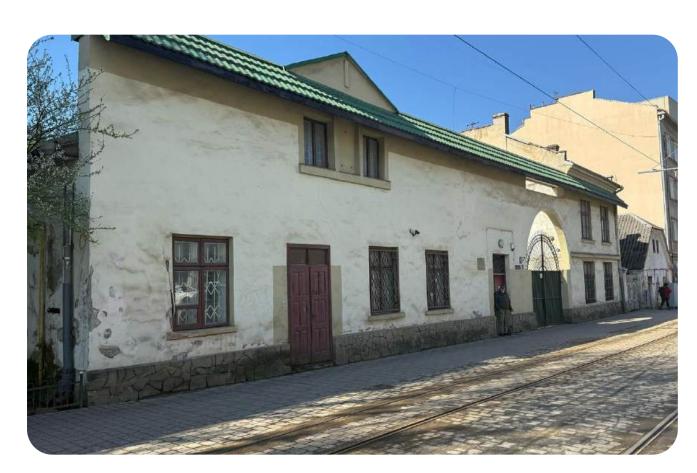

# LVIV SPECIAL CONSTRUCTOR BUREAU "TOPAZ"

0

Lviv city, Lychakivska St., 110

3806 ha

Total land area

2,997.7 sq. m.

Building and structures area

"Topaz" collaborates productively with the National Bank of Ukraine's Banknote and Minting Works

#### **Overview**

Lviv State Special Constructor Bureau "Topaz" was established in March 1973 as the leading enterprise for the design and production of equipment in the jewelry industry.

#### Real estate

#### 8 units

with a total area of 2,997.7 sq. m.

#### **Vehicles**

3 units of vehicles and special equipment

+380-800-50-56-46