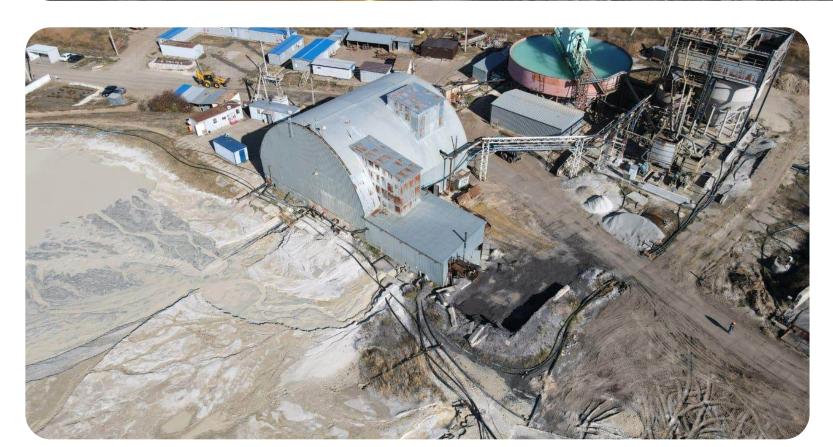

# ODESA PORTSIDE PLANT

0

Odesa region, Yuzhne town, 3 Zavodska St.

\$ 112,000,000 Starting price

in use: 252.41 ha rented: 67.86 ha

Total land area

99,5667%

shares

A chemical production plant with its own transshipment facility on the shores of the Black Sea

Location – Pivdennyi Port, accessible to Panamax-type vessels (depth of 13.5 meters)

#### **Production facilities**

- Annual production capacity:
- 1,160 thousand tons of ammonia
- 951 thousand tons of urea
- 16 thousand tons of liquefied carbon dioxide
- Possibility of rapid modernization for the production of green ammonia

**4 million** tons of ammonia transshipment per year

120 thousand tons – ammonia storage capacity (the largest in Europe)10% of the world's ammonia is shipped through Odesa Portside Plant (OPP).

+380-800-50-56-46