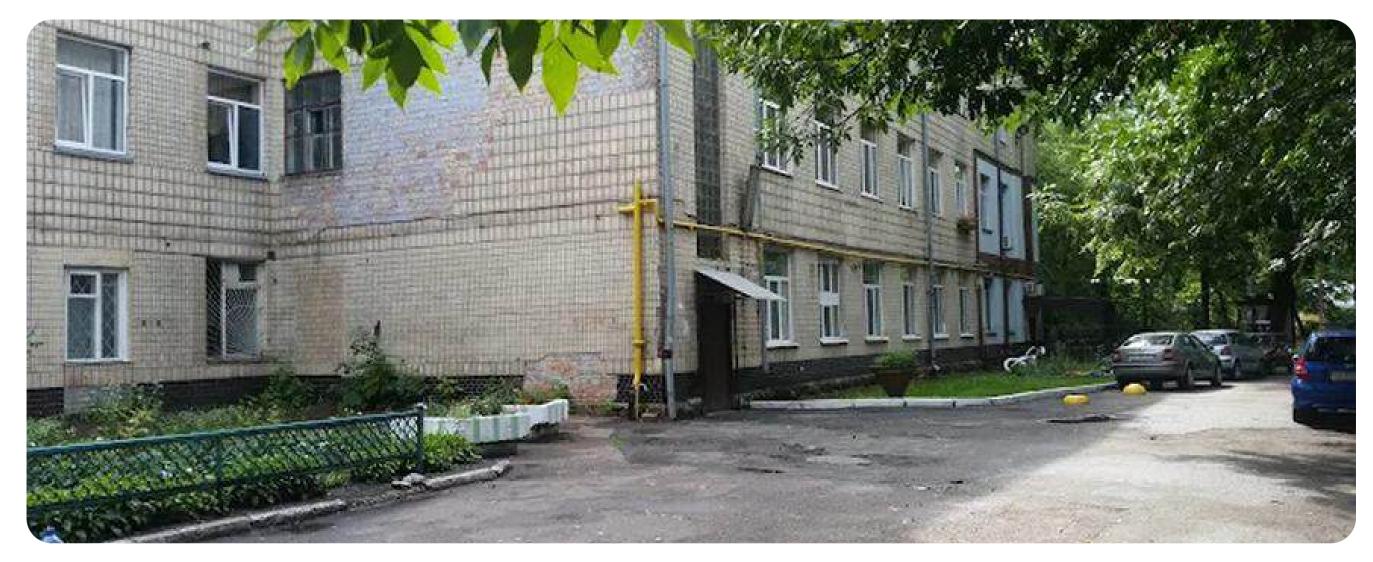

### DESIGN INSTITUTE UKRMETROTUNNELPROEKT

Kyiv city, Bulvarno-Kudriavska St., 21, office 1

0.2434 ha

Total land area

2,431.4 sq. m.

Building and structures area

The state's share of corporate rights is 100%

#### **Overview**

Design institute Ukrmetrotunnelproekt is located in the center of Kyiv. It has its own parking lot.

#### Main activities

- Activities in the field of architecture;
- Activities in the field of engineering, geology and geodesy, provision of technical consulting services in these areas.