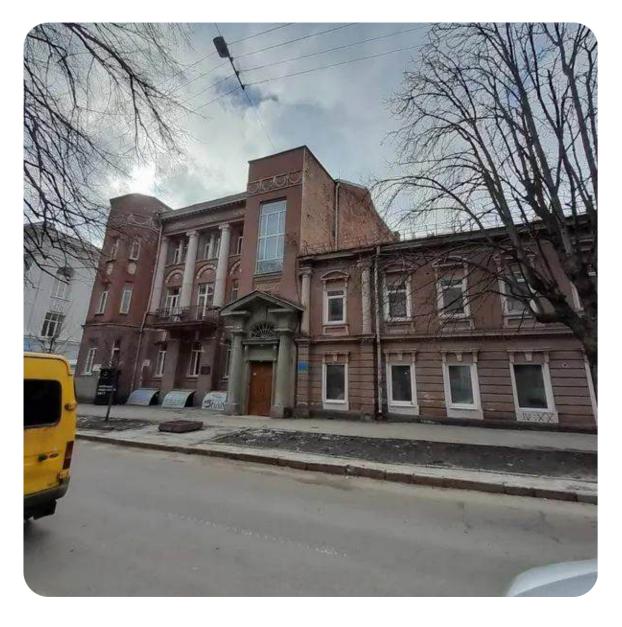

# LVIV SPECIAL CONSTRUCTOR BUREAU "TOPAZ"

0

Lviv city, Lychakivska St., 110

3806 ha

Total land area

2,997.7 sq. m.

Building and structures area

"Topaz" collaborates productively with the National Bank of Ukraine's Banknote and Minting Works

#### **Overview**

Lviv State Special Constructor Bureau "Topaz" was established in March 1973 as the leading enterprise for the design and production of equipment in the jewelry industry.

#### Main activities

- research and experimental development in other natural and technical science;
- production of jewelry and similar products;
- production of precious metals;
- forging, pressing, stamping, profiling; powder metallurgy;
- waste recycling from radio engineering and electronics production for the extraction of precious metals.

#### Real estate

#### 8 units

with a total area of 2,997.7 sq. m.

#### **Vehicles**

3 units of vehicles and special equipment

+380-800-50-56-46