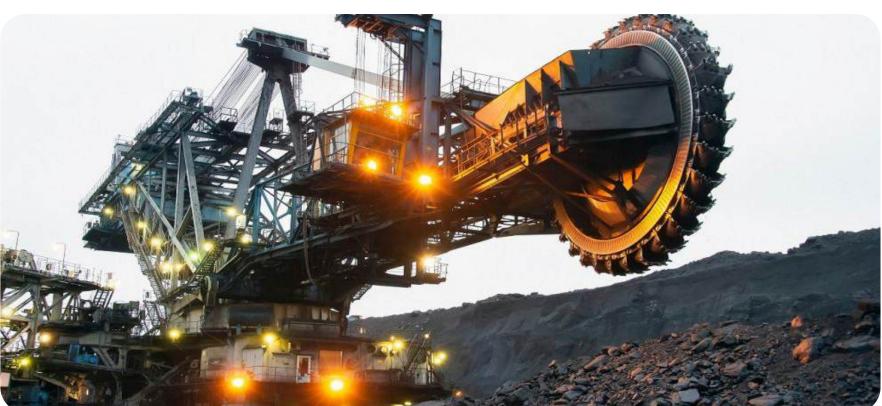

## DEMURINSKY MINING AND PROCESSING PLANT

Dnipropetrovsk region, Vasylkivskyi district, village Novoandriivka, Gagarina St., bldg. 2a, office 4

**\$ 7,000,000**Starting price

#### **Overview**

LLC "Demurinsky Mining and Processing Plant" is one of the largest mining and processing enterprises in Ukraine.

Since 2006, the enterprise has been developing the Vovchanske complex placer titanium-zirconium deposit in Dnipropetrovsk region. Preliminary processing is carried out at the mine site, followed by mineral separation at the processing plant.

The deposit contains 5 million tons of raw material with an average heavy mineral content of 9%, including:

2.3 million tons of ilmenite;700 thousand tons of rutile;200 thousand tons of zircon.

Sales volume of products (works, services) for the period 2021–2023: