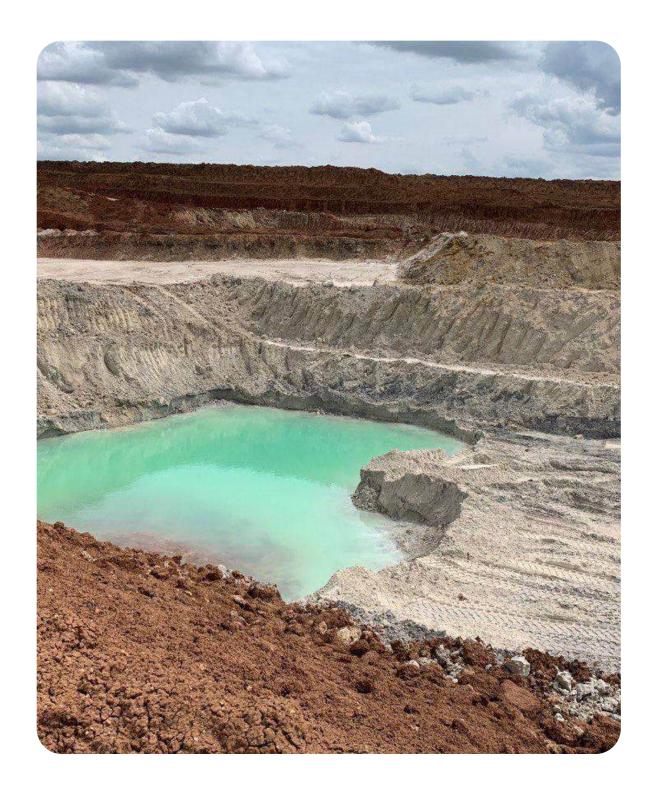

## DEMURINSKY MINING AND PROCESSING PLANT

Dnipropetrovsk region, Vasylkivskyi district, village Novoandriivka, Gagarina St., bldg. 2a, office 4

**\$ 7,000,000**Starting price

#### **Overview**

LLC "Demurinsky Mining and Processing Plant" is one of the largest mining and processing enterprises in Ukraine.

Since 2006, the enterprise has been developing the Vovchanske complex placer titanium-zirconium deposit in Dnipropetrovsk region. Preliminary processing is carried out at the mine site, followed by mineral separation at the processing plant.

The deposit contains 5 million tons of raw material with an average heavy mineral content of 9%, including:

2.3 million tons of ilmenite;700 thousand tons of rutile;200 thousand tons of zircon.

Sales volume of products (works, services) for the period 2021–2023: