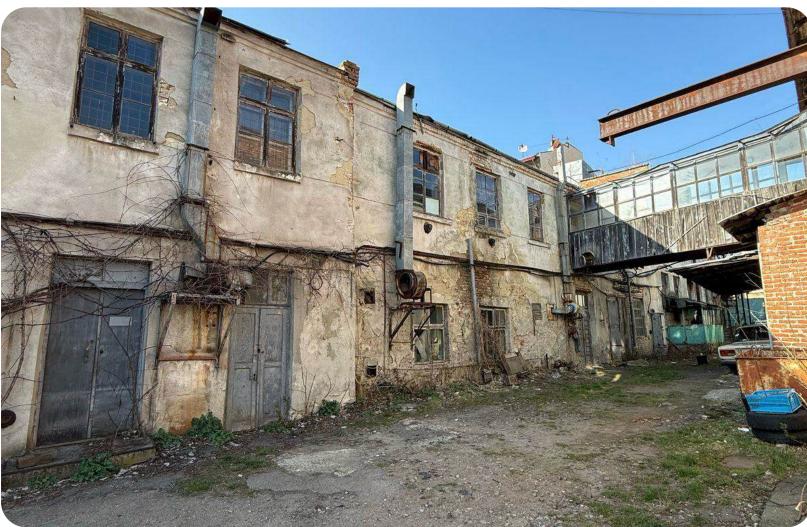

#### NEPOLOKIVTSI GRAIN PROCESSING PLANT

Chernivtsi region, settlement Nepolokivtsi, Mahedralna St., 43

\$5,133,806 Starting price

19.8222 ha

Total land area

41,546.7 sq. m.

Building and structures area

#### **Overview**

Property complex of SOE "Nepolokivtsi Grain Processing Plant" is an active enterprise, whose main activity is the production of flour and cereal industry products.

#### The following assets are included in the property complex:

- 129 units of real estate: elevators, warehouses, water towers, administrative buildings, and buildings for economic activities;
- 24 units of transport and special equipment: trucks, tractors, locomotives, trailers, buses, and a fire truck.