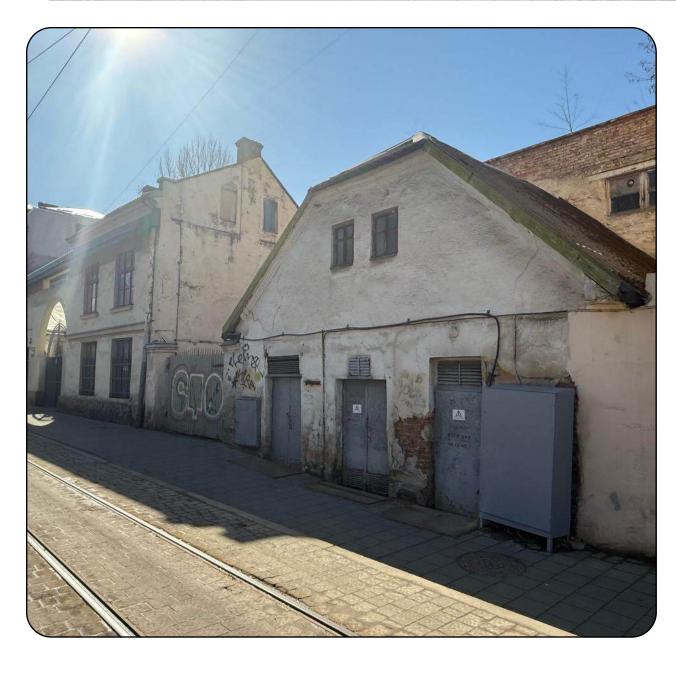

#### NEPOLOKIVTSI GRAIN PROCESSING PLANT

Chernivtsi region, settlement Nepolokivtsi, Mahedralna St., 43

\$5,133,806 Starting price

19.8222 ha

Total land area

41,546.7 sq. m.

Building and structures area

#### **Overview**

Property complex of SOE "Nepolokivtsi Grain Processing Plant" is an active enterprise, whose main activity is the production of flour and cereal industry products.

#### The following assets are included in the property complex:

- 129 units of real estate: elevators, warehouses, water towers, administrative buildings, and buildings for economic activities;
- 24 units of transport and special equipment: trucks, tractors, locomotives, trailers, buses, and a fire truck.