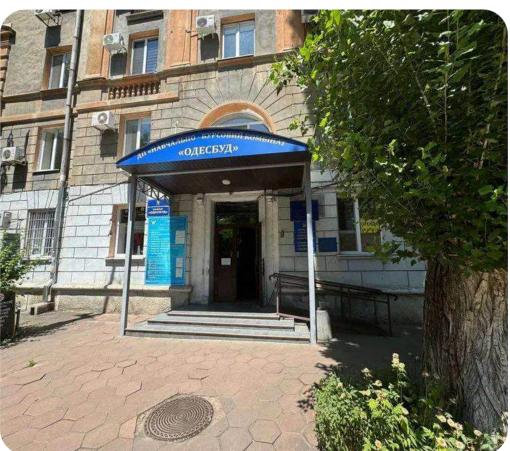

# BUILDING COMPANY UKRBUD

0

Kyiv city, Yevhena Sverstyuka St., 23

\$6,400,000 Starting price

11.5737 ha

Total land area

113,918.73 sq. m.

Building and structures area

#### **Additional information**

There is real estate in every region of Ukraine

#### **Overview**

The enterprise is engaged in the design of industrial and civil engineering facilities, performs construction and installation works, and provides training and retraining of workers for the construction industry.

The enterprise consists of 11 subsidiaries:

6 design institutes;

4 training and course complexes;

1 training center.

The technical and technological equipment of the company and its subsidiaries allows it to perform design and constructioninstallation works of various levels of complexity.

#### **Land plots**

15 land plots with a total area of 11.5737 ha

#### **Vehicles**

12 units of vehicles and special equipment

+380-800-50-56-46