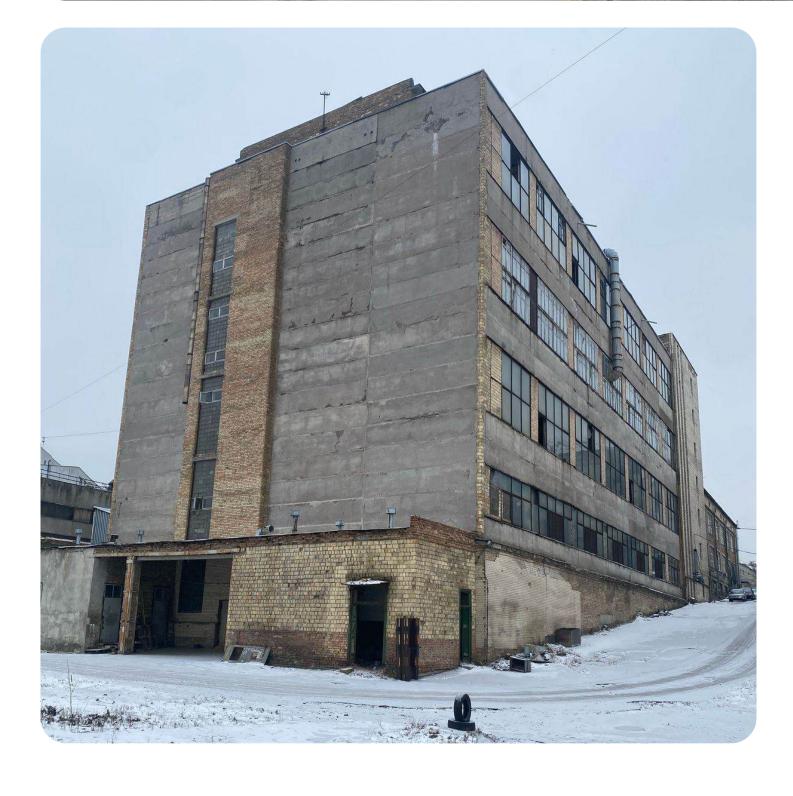

#### **MOTORDETAL-KONOTOP**

Sumy region, Konotop city, Vyryvska St., 64

**\$ 7,000,000**Starting price

23.5927 ha

Total land area

89,545.2 sq. m.

Building and structures area

#### Overview

"MotorDetal-Konotop" is a well-known European specialized manufacturer and supplier of high-quality cylinder sleeves for internal combustion engines, metal products according to customer drawings; it provides services in turning, grinding, locksmith, milling, thermal treatment of parts, and carpentry services.