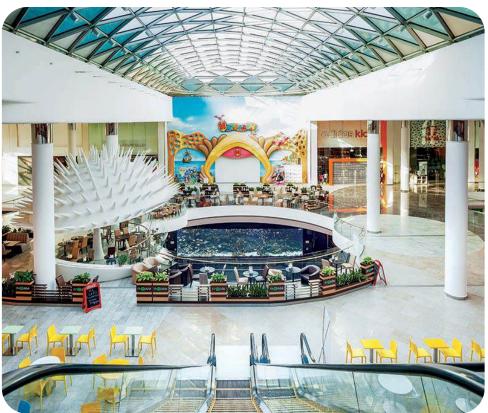

#### Ocean Plaza shopping and entertainment center includes:

- 70,000 m<sup>2</sup> of leased space
- **420** stores
- 1,200 parking spaces
- 40 restaurants and cafes
- Cinema
- Hypermarket
- Amusement park
- Rooftop beach club

**Signature feature** – the largest oceanarium in Western Europe

The facade of the building is decorated with a massive strip of triangular glass panels, which are illuminated in blue and resemble waves on the surface of the sea. The interior concept with a fountain and a public aquarium with a capacity of **350** thousand liters, in which exotic fish swim, was developed in collaboration with the Chapman Taylor international design bureau.