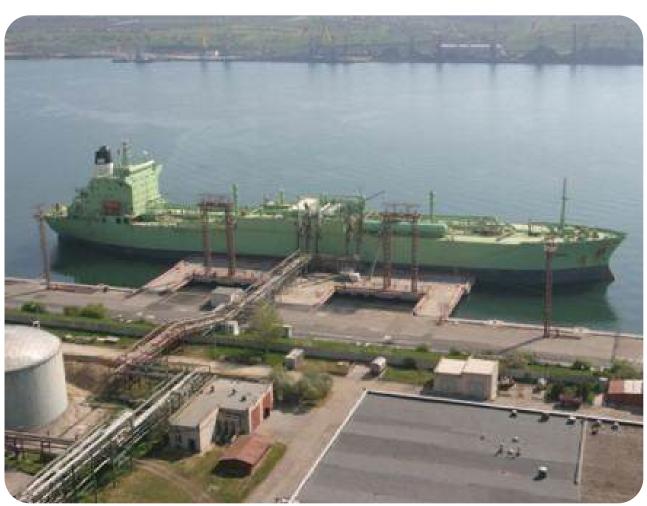

# ODESA PORTSIDE PLANT

0

Odesa region, Yuzhne town, 3 Zavodska St.

\$ 112,000,000 Starting price

in use: 252.41 ha rented: 67.86 ha

Total land area

99,5667%

shares

A chemical production plant with its own transshipment facility on the shores of the Black Sea

Location – Pivdennyi Port, accessible to Panamax-type vessels (depth of 13.5 meters)

**4 million** tons of ammonia transshipment per year

120 thousand tons – ammonia storage capacity (the largest in Europe)10% of the world's ammonia is shipped through Odesa Portside Plant (OPP).

+380-800-50-56-46