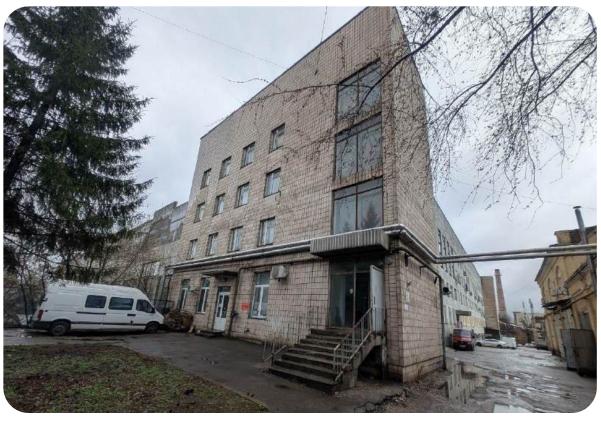

### DESIGN INSTITUTE UKRMETROTUNNELPROEKT

Kyiv city, Bulvarno-Kudriavska St., 21, office 1

0.2434 ha

Total land area

2,431.4 sq. m.

Building and structures area

The state's share of corporate rights is 100%

#### **Overview**

Design institute Ukrmetrotunnelproekt is located in the center of Kyiv. It has its own parking lot.

#### Main activities

- Activities in the field of architecture;
- Activities in the field of engineering, geology and geodesy, provision of technical consulting services in these areas.