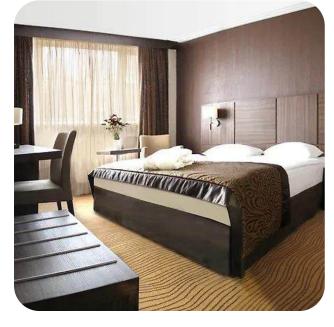

#### **HOTEL "PRESIDENT"**

0

Kyiv city, 12 Hospytalna St.

33,019.80 sq. m.

Building and structures area

100%

shares

#### **Overview**

Featuring an indoor swimming pool and a wellness centre, President Hotel Kyiv offers accommodation in Pecherskyi district, nearly **20** minutes on foot from Khreshchatyk. The venue is placed in the heart of Kyiv, a stroll away from Khreschatyk Street.

The hotel is **2.1** km from Maidan Nezalezhnosti. The city centre is close by, about **20** minutes' walk away. You can get to Olympic National Sports Complex Home Stadium in a few minutes by car.

#### **Hotel complex**

One of the largest hotels in the center of Kyiv

- **374** rooms
- SPA complex
- 2 large conference halls
- Underground parking
- 5 banquet halls
- Entertainment complex

+380-800-50-56-46