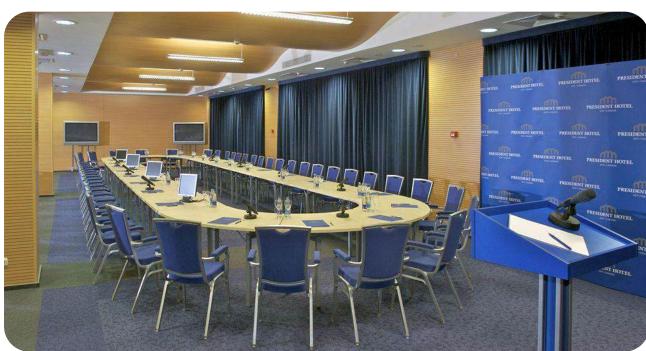

#### **HOTEL "PRESIDENT"**

0

Kyiv city, 12 Hospytalna St.

33,019.80 sq. m.

Building and structures area

100%

shares

#### **Overview**

Featuring an indoor swimming pool and a wellness centre, President Hotel Kyiv offers accommodation in Pecherskyi district, nearly **20** minutes on foot from Khreshchatyk. The venue is placed in the heart of Kyiv, a stroll away from Khreschatyk Street.

The hotel is **2.1** km from Maidan Nezalezhnosti. The city centre is close by, about **20** minutes' walk away. You can get to Olympic National Sports Complex Home Stadium in a few minutes by car.

#### **Hotel complex**

One of the largest hotels in the center of Kyiv

- **374** rooms
- SPA complex
- 2 large conference halls
- Underground parking
- 5 banquet halls
- Entertainment complex

+380-800-50-56-46