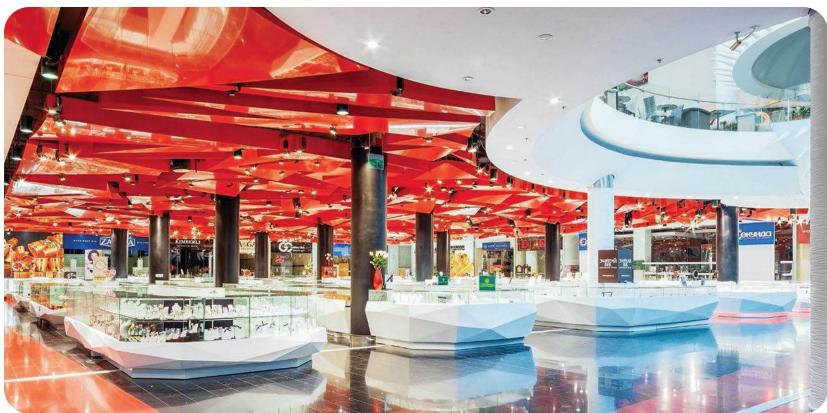

#### Ocean Plaza shopping and entertainment center includes:

- 70,000 m<sup>2</sup> of leased space
- **420** stores
- 1,200 parking spaces
- 40 restaurants and cafes
- Cinema
- Hypermarket
- Amusement park
- Rooftop beach club

The facade of the building is decorated with a massive strip of triangular glass panels, which are illuminated in blue and resemble waves on the surface of the sea. The interior concept with a fountain and a public aquarium with a capacity of **350** thousand liters, in which exotic fish swim, was developed in collaboration with the Chapman Taylor international design bureau.