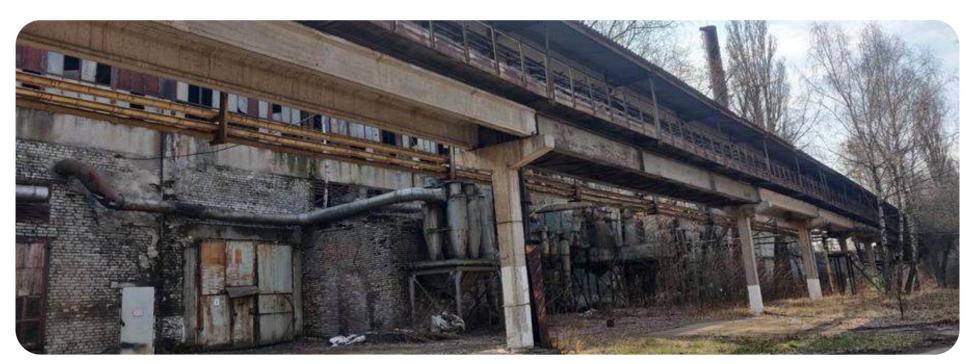

## DEMURINSKY MINING AND PROCESSING PLANT

Dnipropetrovsk region, Vasylkivskyi district, village Novoandriivka, Gagarina St., bldg. 2a, office 4

**\$ 7,000,000**Starting price

#### **Overview**

LLC "Demurinsky Mining and Processing Plant" is one of the largest mining and processing enterprises in Ukraine.

Since 2006, the enterprise has been developing the Vovchanske complex placer titanium-zirconium deposit in Dnipropetrovsk region. Preliminary processing is carried out at the mine site, followed by mineral separation at the processing plant.

The deposit contains 5 million tons of raw material with an average heavy mineral content of 9%, including:

2.3 million tons of ilmenite;700 thousand tons of rutile;200 thousand tons of zircon.

Sales volume of products (works, services) for the period 2021–2023: