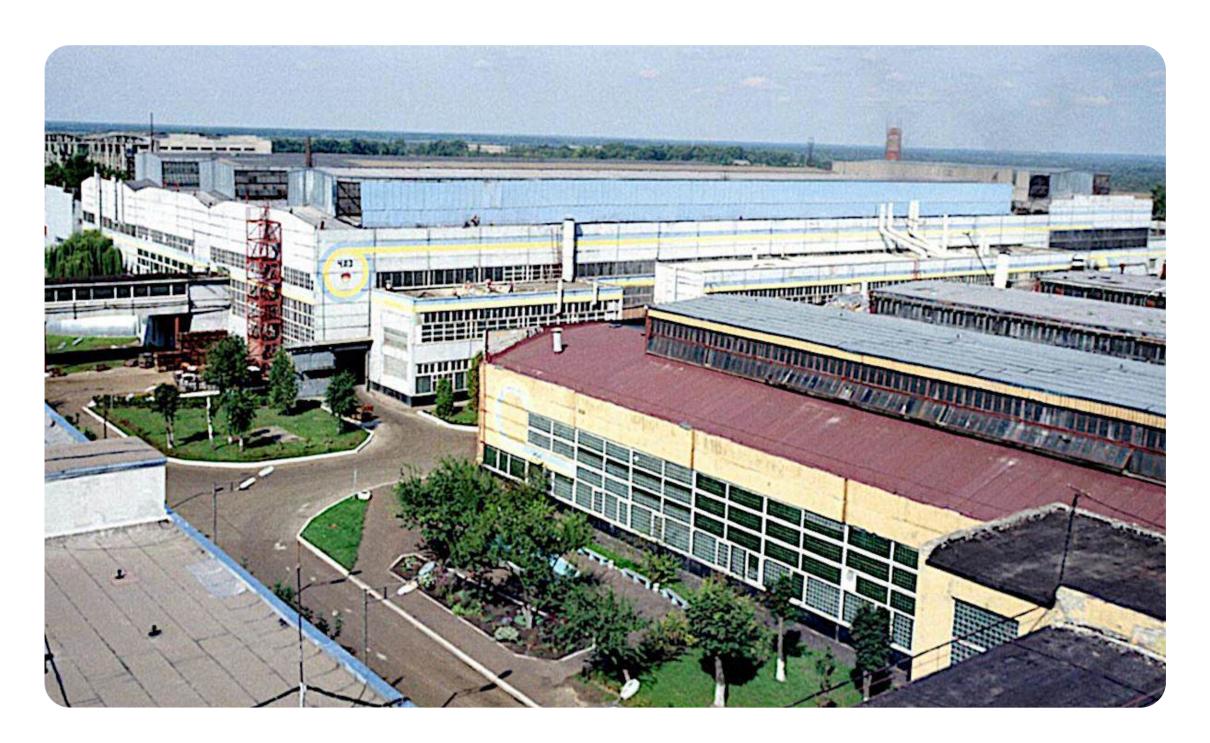

#### **MOTORDETAL-KONOTOP**

Sumy region, Konotop city, Vyryvska St., 64

**\$ 7,000,000**Starting price

23.5927 ha

Total land area

89,545.2 sq. m.

Building and structures area

#### Overview

"MotorDetal-Konotop" is a well-known European specialized manufacturer and supplier of high-quality cylinder sleeves for internal combustion engines, metal products according to customer drawings; it provides services in turning, grinding, locksmith, milling, thermal treatment of parts, and carpentry services.