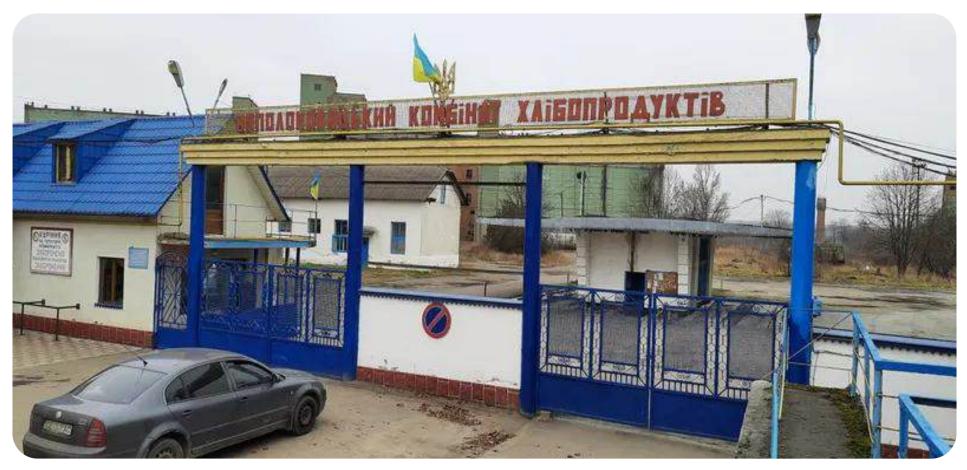

#### NEPOLOKIVTSI GRAIN PROCESSING PLANT

Chernivtsi region, settlement Nepolokivtsi, Mahedralna St., 43

\$5,133,806 Starting price

19.8222 ha

Total land area

41,546.7 sq. m.

Building and structures area

#### **Overview**

Property complex of SOE "Nepolokivtsi Grain Processing Plant" is an active enterprise, whose main activity is the production of flour and cereal industry products.