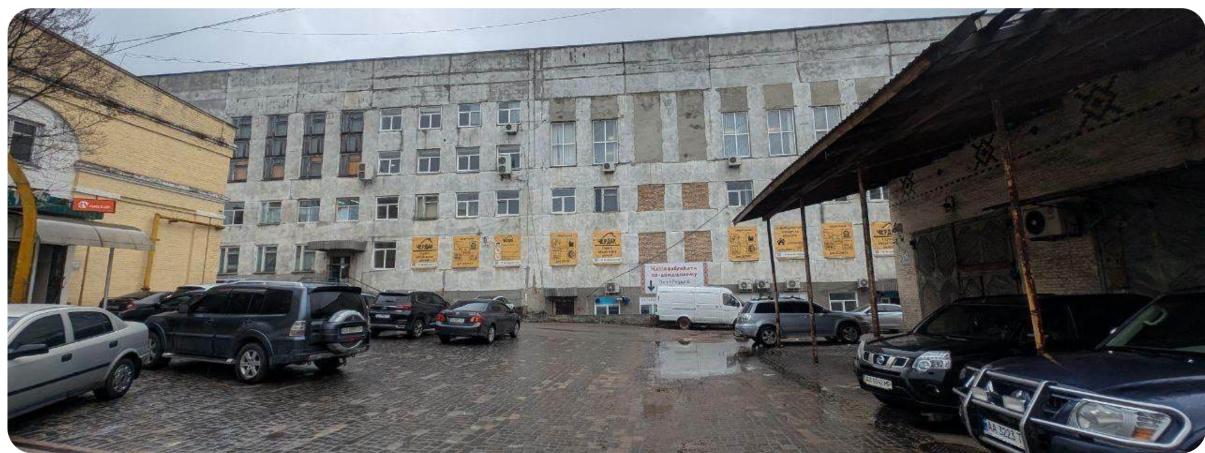

#### **MOTORDETAL-KONOTOP**

Sumy region, Konotop city, Vyryvska St., 64

**\$ 7,000,000**Starting price

23.5927 ha

Total land area

89,545.2 sq. m.

Building and structures area

#### Overview

"MotorDetal-Konotop" is a well-known European specialized manufacturer and supplier of high-quality cylinder sleeves for internal combustion engines, metal products according to customer drawings; it provides services in turning, grinding, locksmith, milling, thermal treatment of parts, and carpentry services.

#### Information about the object (real estate)

the property includes 56 units of real estate and infrastructure (production, warehouse, administrative buildings and structures, etc.) with a total area of 89,545.2 sq. m, located at the following addresses: Sumy region, Konotop city, Vyrivska St., 64; Sumy region, Konotop city, Metalistiv St., 16.