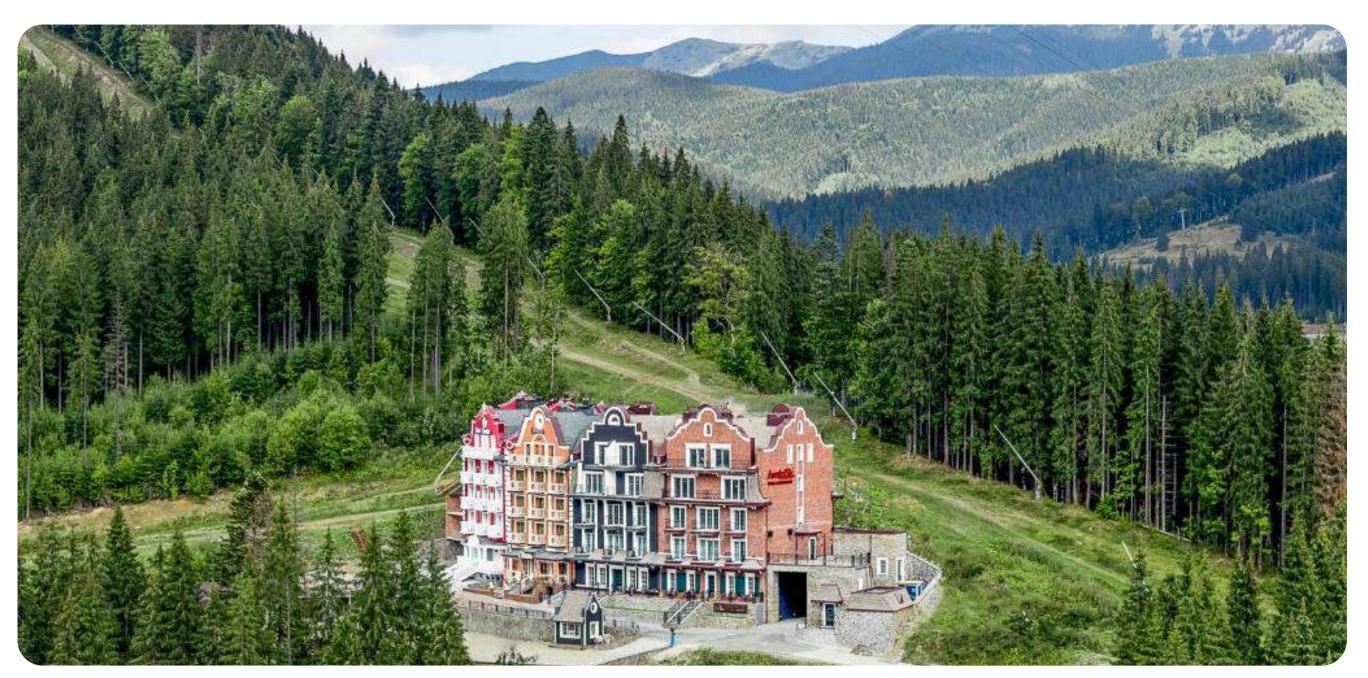

#### Overview

The four-star AmstelSki Hotel with direct access to the ski slopes is located at the Bukovel resort, 100 meters from the Vityag-2 ski lift and 200 meters from the Vityag-5 ski lift.

Guests have access to a terrace, bar, shared lounge, ski storage room, and 24-hour front desk.