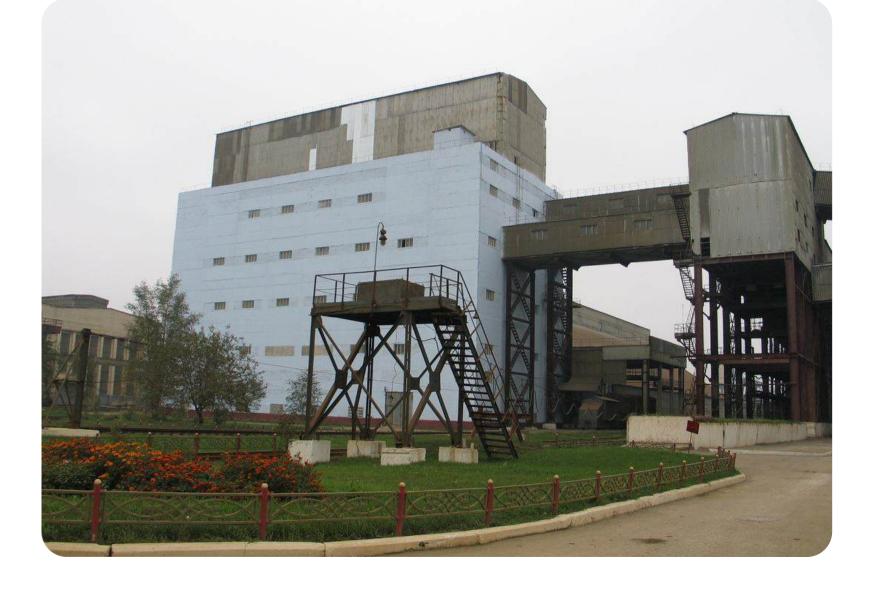

#### **SUMYKHIMPROM**

Sumy city, 12 Kharkivska St.

\$28,000,000 Starting price

226 ha

Land area under management

99.9952 %

shares

11.06.2025

#### Main activities

The company is one of the largest enterprises in Ukraine involved in the production of complex mineral fertilizers, including phosphorus, titanium dioxide, sulfuric acid, and other types of inorganic chemical products. The company manufactures over **30** brands of NPK fertilizers with varying nutrient ratios to suit different soil and climatic conditions.

#### **Annual production capacity**

**450** thousand tons of single-, double-, and triple-component fertilizers

500 thousand tons of sulfuric acid

95 % of production is exported

**40** thousand tons of titanium dioxide (the largest in Ukraine)