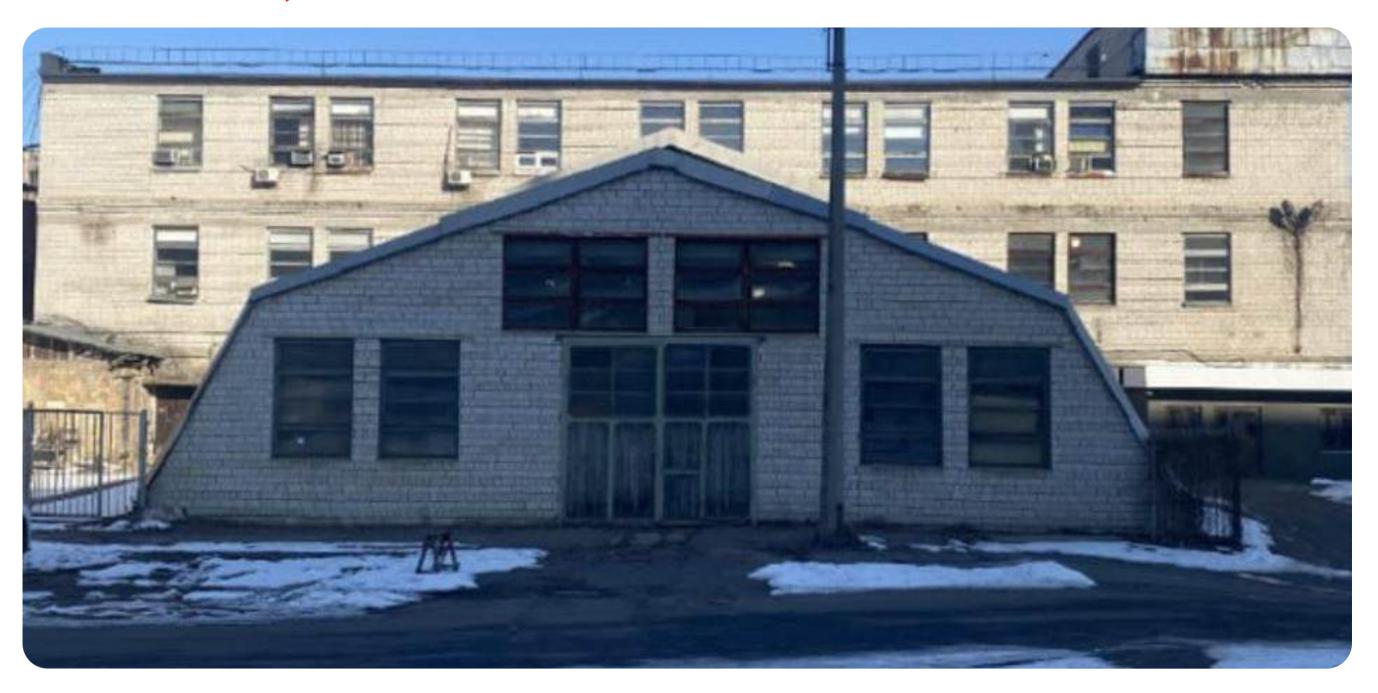

## DEMURINSKY MINING AND PROCESSING PLANT

Dnipropetrovsk region, Vasylkivskyi district, village Novoandriivka, Gagarina St., bldg. 2a, office 4

**\$ 7,000,000**Starting price

#### **Overview**

LLC "Demurinsky Mining and Processing Plant" is one of the largest mining and processing enterprises in Ukraine.

Since 2006, the enterprise has been developing the Vovchanske complex placer titanium-zirconium deposit in Dnipropetrovsk region. Preliminary processing is carried out at the mine site, followed by mineral separation at the processing plant.