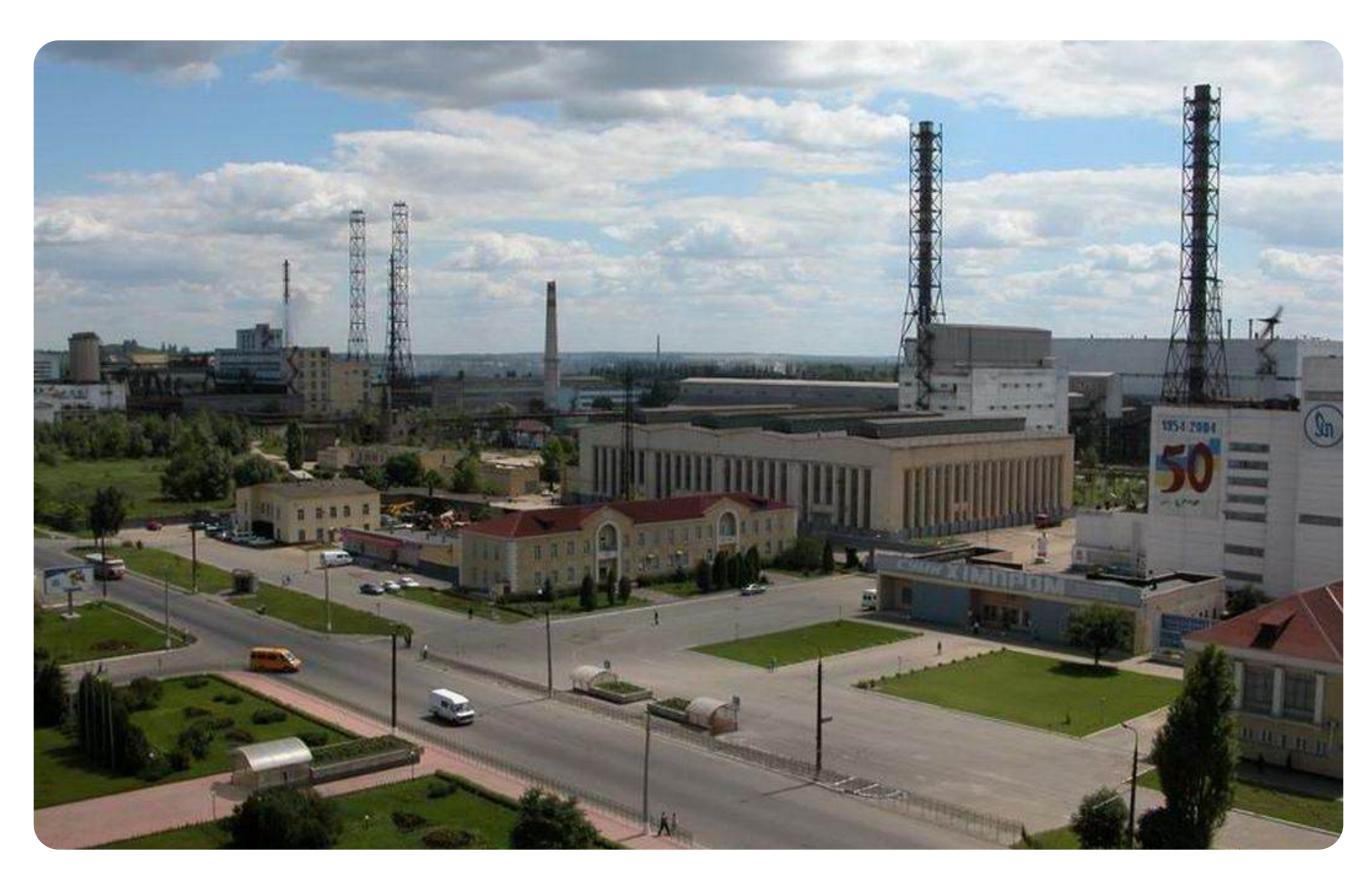

#### **SUMYKHIMPROM**

Sumy city, 12 Kharkivska St.

\$28,000,000 Starting price

226 ha

Land area under management

99.9952 %

shares

11.06.2025

#### Main activities

The company is one of the largest enterprises in Ukraine involved in the production of complex mineral fertilizers, including phosphorus, titanium dioxide, sulfuric acid, and other types of inorganic chemical products. The company manufactures over **30** brands of NPK fertilizers with varying nutrient ratios to suit different soil and climatic conditions.