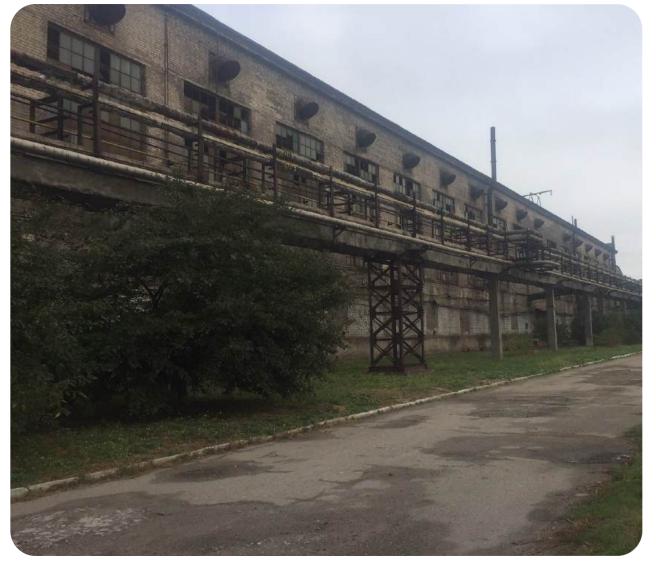

#### **MOTORDETAL-KONOTOP**

Sumy region, Konotop city, Vyryvska St., 64

**\$ 7,000,000**Starting price

23.5927 ha

Total land area

89,545.2 sq. m.

Building and structures area

#### Overview

"MotorDetal-Konotop" is a well-known European specialized manufacturer and supplier of high-quality cylinder sleeves for internal combustion engines, metal products according to customer drawings; it provides services in turning, grinding, locksmith, milling, thermal treatment of parts, and carpentry services.

#### Information about the object (real estate)

the property includes 56 units of real estate and infrastructure (production, warehouse, administrative buildings and structures, etc.) with a total area of 89,545.2 sq. m, located at the following addresses: Sumy region, Konotop city, Vyrivska St., 64; Sumy region, Konotop city, Metalistiv St., 16.