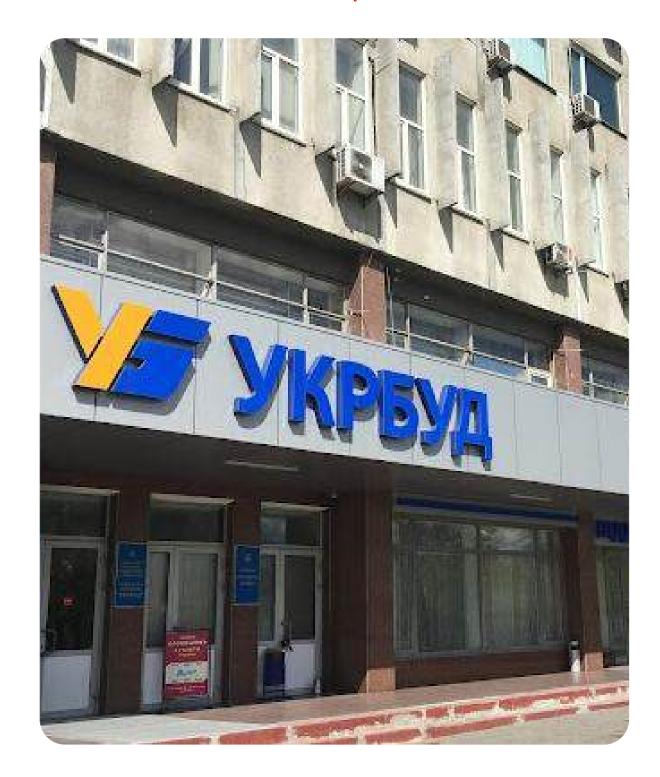

# BUILDING COMPANY UKRBUD

0

Kyiv city, Yevhena Sverstyuka St., 23

\$6,400,000 Starting price

11.5737 ha

Total land area

113,918.73 sq. m.

Building and structures area

100%

shares

18.06.2025

Auction date

#### **Additional information**

There is real estate in every region of Ukraine

#### **Overview**

The enterprise is engaged in the design of industrial and civil engineering facilities, performs construction and installation works, and provides training and retraining of workers for the construction industry.