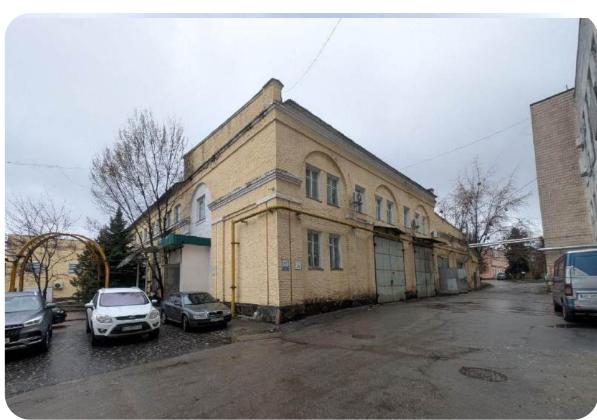

#### **KALUSH PIPE PLANT**

0

Ivano-Frankivsk region, Kalush city, Promyslova St., 7

8.8553 ha

Total land area

17,144.5 sq. m.

Building and structures area

100%

#### **Overview**

KALUSH PIPE PLANT is one of the leading enterprises in Ukraine, specializing in the production of steel pipes for various purposes, including for the oil and gas industry, construction, and other industrial sectors.

#### Main activities

production of steel pipes (electric welded, seamless, and profile pipes);

manufacture of pipes for oil and gas pipelines, heating systems, water supply, and other communications.