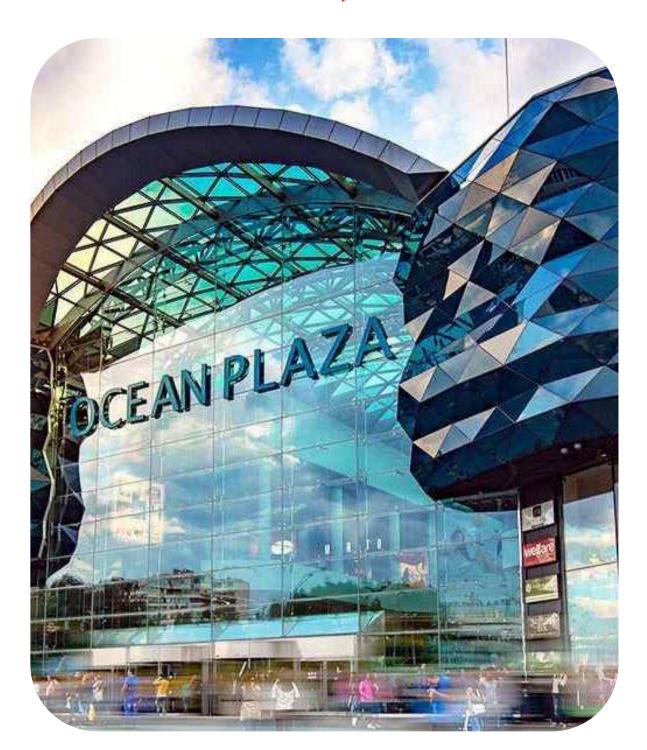

# OCEAN PLAZA SHOPPING AND ENTERTAINMENT CENTER

Kyiv city, 176 Antonovycha St.

2.9689 ha

Total land area

134,627.2 sq. m.

Building and structures area

#### Ocean Plaza shopping and entertainment center includes:

- 70,000 m<sup>2</sup> of leased space
- **420** stores
- 1,200 parking spaces
- 40 restaurants and cafes
- Cinema
- Hypermarket
- Amusement park
- Rooftop beach club

**Signature feature** – the largest oceanarium in Western Europe

#### Description

Ocean Plaza is one of the largest shopping and entertainment complexes of Kyiv, Ukraine. It was inaugurated in November 2012 as a joint project of the development companies UDP and KAN Development. The shopping center is located on Lybidska Square next to the metro station of the same name, in close proximity to the historical part of the city.

The facade of the building is decorated with a massive strip of triangular glass panels, which are illuminated in blue and resemble waves on the surface of the sea. The interior concept with a fountain and a public aquarium with a capacity of **350** thousand liters, in which exotic fish swim, was developed in collaboration with the Chapman Taylor international design bureau.