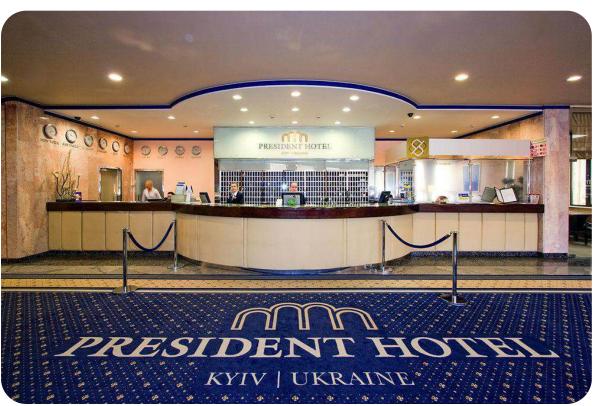

#### **HOTEL "PRESIDENT"**

0

Kyiv city, 12 Hospytalna St.

33,019.80 sq. m.

Building and structures area

100%

shares

#### **Overview**

Featuring an indoor swimming pool and a wellness centre, President Hotel Kyiv offers accommodation in Pecherskyi district, nearly **20** minutes on foot from Khreshchatyk. The venue is placed in the heart of Kyiv, a stroll away from Khreschatyk Street.

The hotel is **2.1** km from Maidan Nezalezhnosti. The city centre is close by, about **20** minutes' walk away. You can get to Olympic National Sports Complex Home Stadium in a few minutes by car.

#### **Hotel complex**

One of the largest hotels in the center of Kyiv

- **374** rooms
- SPA complex
- 2 large conference halls
- Underground parking
- 5 banquet halls
- Entertainment complex

+380-800-50-56-46