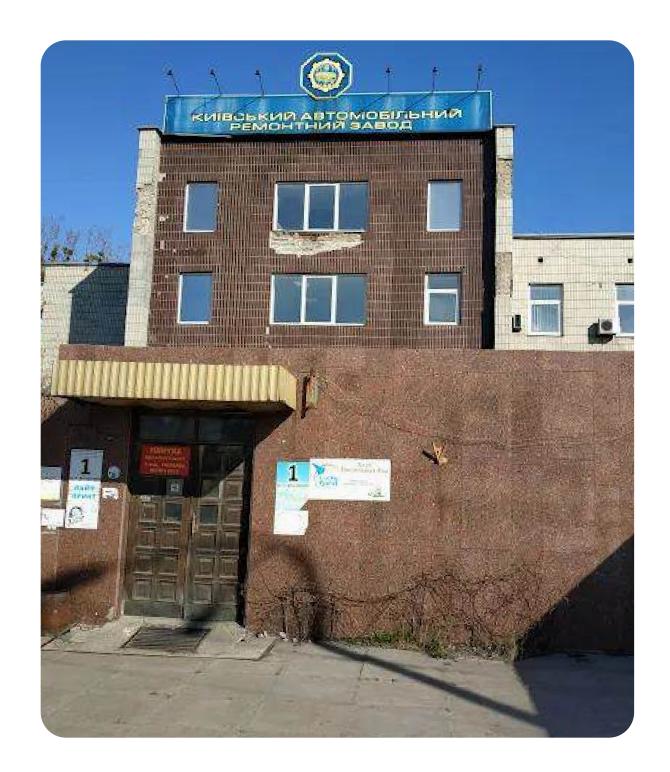

# KYIV AUTOMOBILE REPAIR PLANT

Kyiv city, Mykola Vasylenko St., 1

\$ 2,315,933.76
Starting price

9.8168 ha

Total land area

32,065.9 sq. m.

Building and structures area

The state's share of corporate rights is 100%

#### **Overview**

The plant specializes in overhauling diesel engines, trucks, and tracked combat vehicles.

#### Main activities

- manufacture of motor vehicles, bodies, trailers and semi-trailers;
- mechanical processing of metal products;
- trade in cars, motor vehicles;
- wholesale and retail trade in parts and accessories for motor vehicles;
- freight road transport;
- lease of trucks;
- repair and maintenance of industrial machinery and equipment.