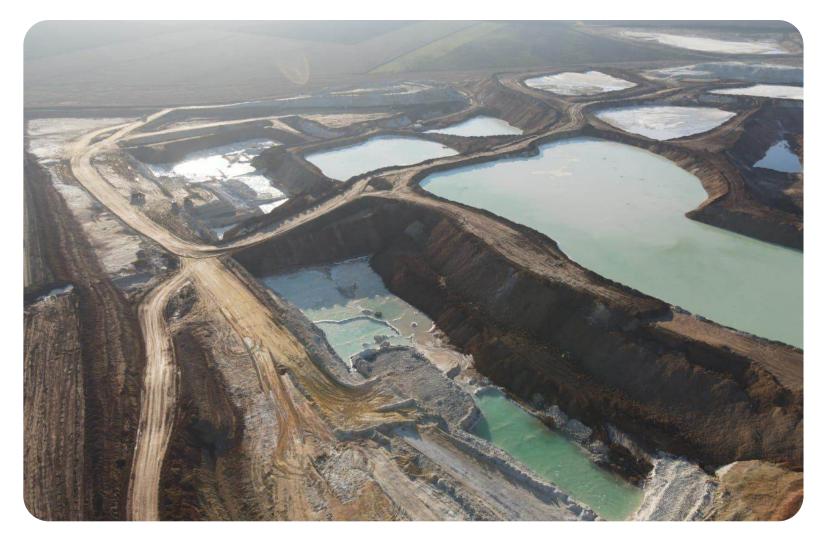

# ODESA PORTSIDE PLANT

0

Odesa region, Yuzhne town, 3 Zavodska St.

\$ 112,000,000 Starting price

in use: 252.41 ha rented: 67.86 ha

Total land area

99,5667%

shares

A chemical production plant with its own transshipment facility on the shores of the Black Sea

Location – Pivdennyi Port, accessible to Panamax-type vessels (depth of 13.5 meters)

#### **Production facilities**

- Annual production capacity:
- 1,160 thousand tons of ammonia
- 951 thousand tons of urea
- 16 thousand tons of liquefied carbon dioxide
- Possibility of rapid modernization for the production of green ammonia

**4 million** tons of ammonia transshipment per year

120 thousand tons – ammonia storage capacity (the largest in Europe)10% of the world's ammonia is shipped through Odesa Portside Plant (OPP).

+380-800-50-56-46